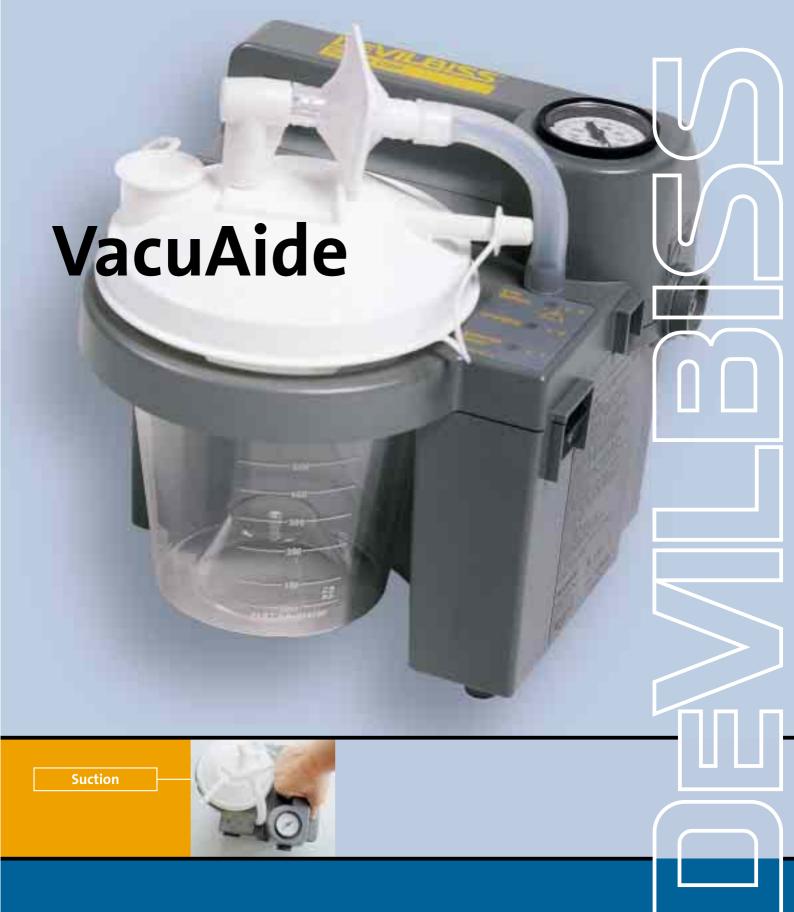

# VacuAide 7305

The 7305 unit is ideal for home use and meets the stringent ISO standards for emergency transport suction. The 7305 is small and lightweight, but with a high performance capability that meets the high demand needs of the patient. The 7305 is available in two models, the high performance 7305 D-U or the 7305 P-U with added rechargeable battery and an optional 12 V vehicle charger making the 7305 P-U a truly portable unit.

#### **Features and benefits** (both versions)

- Switch mode power supply allowing operation on any AC voltage 100 V - 240 V
- High-performance capabilities, up to 550 mmHg vacuum and 27 l/min flow
- Small, lightweight design for ease of portability
- Integrated bacterial filter
- Automatic float shut-off
- 800 ml disposable collection bottle
- Optional 1200 ml re-usable collection bottle

### **Battery version 7305 P-U**

- Rechargeable battery with 60 min. run time
- Automatically recharges when connected to the power supply
- Canvas Carrying Case with shoulder strap included
- 12 V DC capability for vehicle charging